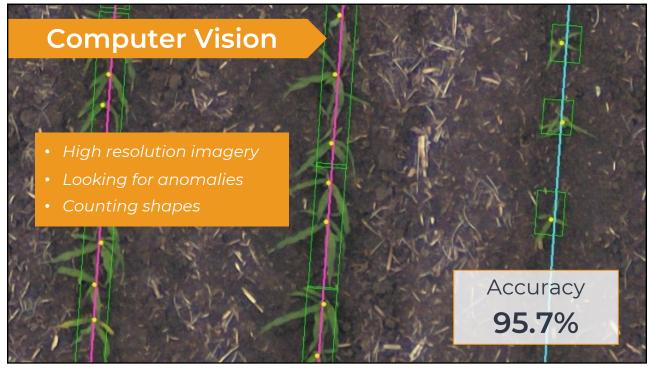

| Year | Experiment            | Observation<br><i>n</i> | Stage | Sampling<br>Date               | lmage<br>Date   | Image Time  | Sample<br>Area          | Subsample<br><i>n</i> | Nitrogen<br>Extraction |
|------|-----------------------|-------------------------|-------|--------------------------------|-----------------|-------------|-------------------------|-----------------------|------------------------|
| 2018 | Wells                 | 143                     | V10   | 29 June<br>2018                | 28 June<br>2018 | 11:49-12:00 | 1.5 m × 5 m<br>(2 rows) | 6                     | Kjeldahl               |
| 2019 | Waseca<br>small-plot  | 24                      | V6    | 29 June<br>2019                | 29 June<br>2019 | 12:21-12:28 | 1.5 m × 2