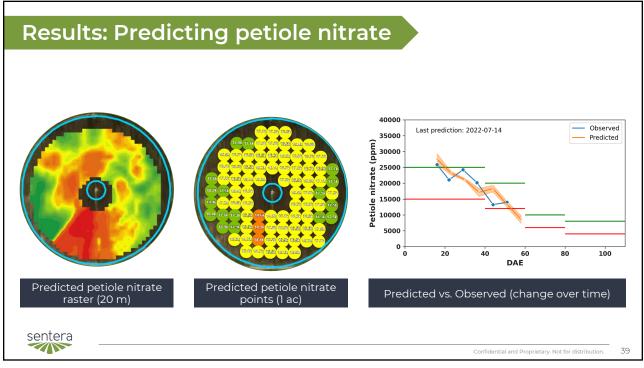

| Year | Experiment            | Observation<br><i>n</i> | Stage | Sampling<br>Date               | lmage<br>Date   | Image Time  | Sample<br>Area          | Subsample<br><i>n</i> | Nitrogen<br>Extraction |
|------|-----------------------|-------------------------|-------|--------------------------------|-----------------|-------------|-------------------------|-----------------------|------------------------|
| 2018 | Wells                 | 143                     | V10   | 29 June<br>2018                | 28 June<br>2018 | 11:49-12:00 | 1.5 m × 5 m<br>(2 rows) | 6                     | Kjeldahl               |
| 2019 | Waseca<br>small-plot  | 24                      | V6    | 29 June<br>2019                | 29 June<br>2019 | 12:21-12:28 | 1.5 m × 2 m<br>(2 rows) | 10