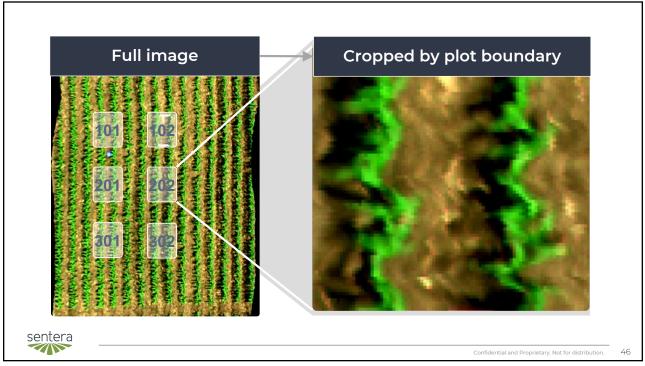

24                      | V8    | 9/10 July<br>2019 <sup>1</sup> | 09 July<br>2019 | 11:40-11:46 | 1.5 m × 2 m<br>(2 rows) | 10                    | Dry combustion         |
| 2019 |                       | 24                      | V14   | 23 July 2019                   | 23 July<br>2019 | 12:03-12:09 | 1.5 m × 2 m<br>(2 rows) | 6                     | Dry combustion         |
| 2019 | Waseca<br>whole-field | 16                      | V8    | 10 July 2019                   | 08 July<br>2019 | 13:06–13:17 | 5 m × 10 m<br>(6 rows)  | 6                     | Dry combustion         |
| 2019 |                       | 16                      | V14   | 23 July 2019                   | 23 July<br>2019 | 12:32-12:42 | 5 m × 10 m<br>(6 rows)  | 6                     | Dry combustion         |