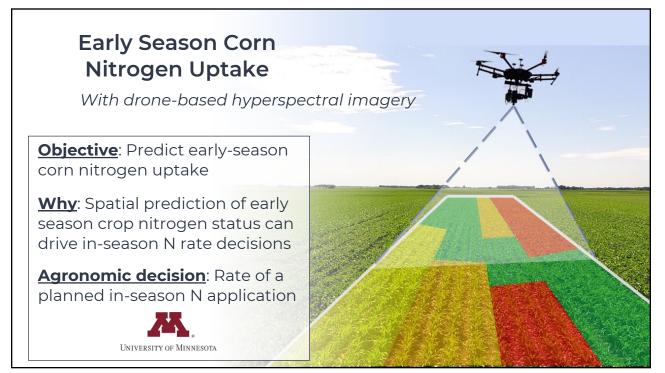

| Year | Experiment            | Observation<br><i>n</i> | Stage | Sampling<br>Date               | lmage<br>Date   | Image Time  | Sample<br>Area          | Subsample<br><i>n</i> | Nitrogen<br>Extraction |
|------|-----------------------|-------------------------|-------|--------------------------------|-----------------|-------------|-------------------------|-----------------------|------------------------|
| 2018 | Wells                 | 143                     | V10   | 29 June<br>2018                | 28 June<br>2018 | 11:49-12:00 | 1.5 m × 5 m<br>(2 rows) | 6                     | Kjeldahl               |
| 2019 | Waseca<br>small-plot  | 24                      | V6    | 29 June<br>2019                | 29 June<br>2019 | 12:21-12:28 | 1.5 m × 2 m<br>(2 rows) | 10