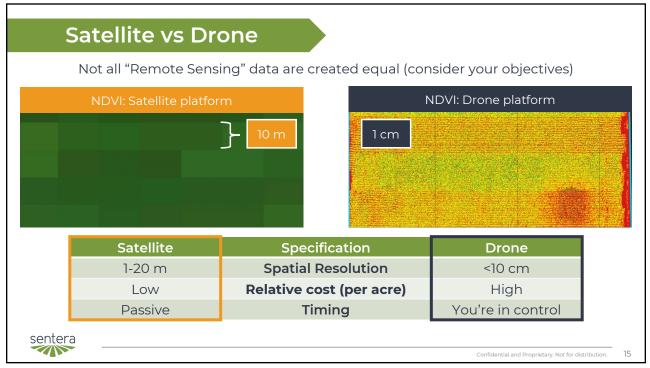

| Year | Experiment            | Observation<br><i>n</i> | Stage | Sampling<br>Date               | lmage<br>Date   | Image Time  | Sample<br>Area          | Subsample<br><i>n</i> | Nitrogen<br>Extraction |
|------|-----------------------|-------------------------|-------|--------------------------------|-----------------|-------------|-------------------------|-----------------------|------------------------|
| 2018 | Wells                 | 143                     | V10   | 29 June<br>2018                | 28 June<br>2018 | 11:49-12:00 | 1.5 m × 5 m<br>(2 rows) | 6                     | Kjeldahl               |
| 2019 | Waseca<br>small-plot  | 24                      | V6    | 29 June<br>2019                | 29 June<br>2019 | 12:21-12:28 | 1.5 m × 2 m<br>(2 rows) | 10                    | Dry combustion         |
| 2019 |                       | 24                      | V8    | 9/10 July<br>2019 <sup>1</sup> | 09 July<br>2019 | 11:40-11:46 | 1.5 m × 2 m<br>(2 rows) | 10                    | Dry combustion         |
| 2019 |                       | 24                      | V14   | 23 July 2019                   | 23 July<br>2019 | 12:03-12:09 | 1.5 m × 2 m<br>(2 rows) | 6                     | Dry combustion         |
| 2019 | Waseca<br>whole-field | 16                      | V8    | 10 July 2019                   | 08 July<br>2019 | 13:06–13:17 | 5 m × 10 m<br>(6 rows)  | 6                     | Dry combustion         |
| 2019 |                       | 16                      | V14   | 23 July 2019                   | 23 July<br>2019 | 12:32-12:42 | 5 m × 10 m<br>(6 rows)  | 6                     | Dry combustion         |