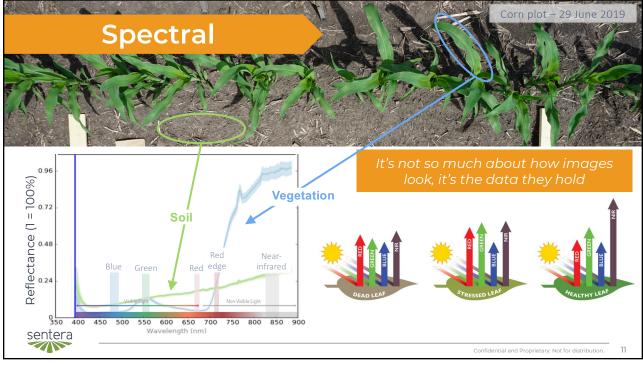

| Year | Experiment            | Observation<br><i>n</i> | Stage | Sampling<br>Date               | lmage<br>Date   | Image Time  | Sample<br>Area          | Subsample<br><i>n</i> | Nitrogen<br>Extraction |
|------|-----------------------|-------------------------|-------|--------------------------------|-----------------|-------------|-------------------------|-----------------------|------------------------|
| 2018 | Wells                 | 143                     | V10   | 29 June<br>2018                | 28 June<br>2018 | 11:49-12:00 | 1.5 m × 5 m<br>(2 rows) | 6                     | Kjeldahl               |
| 2019 | Waseca<br>small-plot  | 24                      | V6    | 29 June<br>2019                | 29 June<br>2019 | 12:21-12:28 | 1.5 m ×