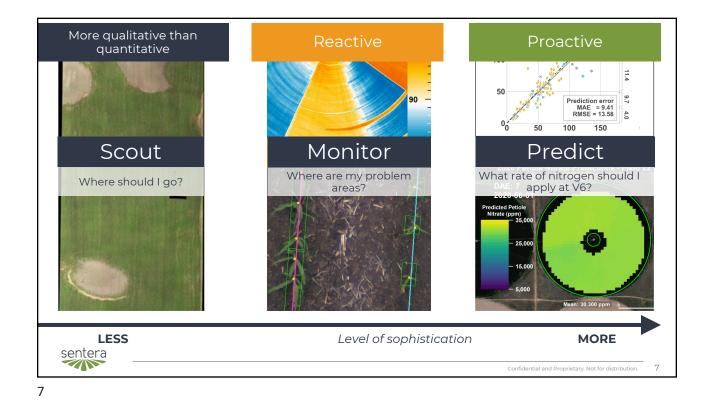

| Year | Experiment            | Observation<br><i>n</i> | Stage | Sampling<br>Date               | lmage<br>Date   | Image Time  | Sample<br>Area          | Subsample<br><i>n</i> | Nitrogen<br>Extraction |
|------|-----------------------|-------------------------|-------|--------------------------------|-----------------|-------------|-------------------------|-----------------------|------------------------|
| 2018 | Wells                 | 143                     | V10   | 29 June<br>2018                | 28 June<br>2018 | 11:49-12:00 | 1.5 m × 5 m<br>(2 rows) | 6                     | Kjeldahl               |
| 2019 | Waseca<br>small-plot  | 24                      | V6    | 29 June<br>2019                | 29 June<br>2019 | 12:21-12:28 | 1