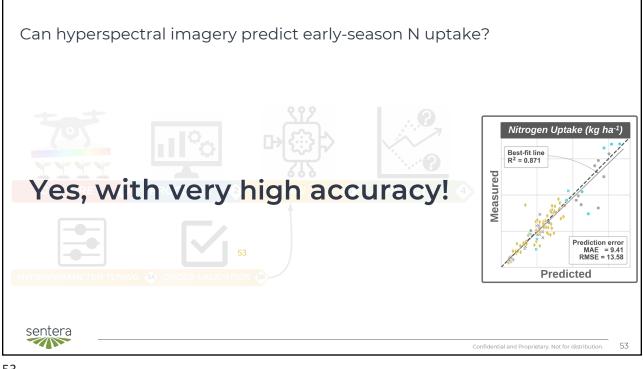

| V8    | 9/10 July<br>2019 <sup>1</sup> | 09 July<br>2019 | 11:40-11:46 | 1.5 m × 2 m<br>(2 rows) | 10                    | Dry combustion         |
| 2019 |                       | 24                      | V14   | 23 July 2019                   | 23 July<br>2019 | 12:03-12:09 | 1.5 m × 2 m<br>(2 rows) | 6                     | Dry combustion         |
| 2019 | Waseca<br>whole-field | 16                      | V8    | 10 July 2019                   | 08 July<br>2019 | 13:06–13:17 | 5 m × 10 m<br>(6 rows)  | 6                     | Dry combustion         |
| 2019 |                       | 16                      | V14   | 23 July 2019                   | 23 July<br>2019 | 12:32-12:42 | 5 m × 10 m<br>(6 rows)  | 6                     | Dry combustion         |