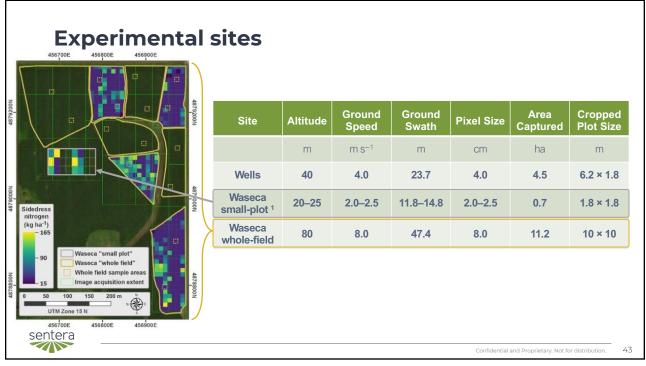

| Year | Experiment            | Observation<br><i>n</i> | Stage | Sampling<br>Date               | lmage<br>Date   | Image Time  | Sample<br>Area          | Subsample<br><i>n</i> | Nitrogen<br>Extraction |
|------|-----------------------|-------------------------|-------|--------------------------------|-----------------|-------------|-------------------------|-----------------------|------------------------|
| 2018 | Wells                 | 143                     | V10   | 29 June<br>2018                | 28 June<br>2018 | 11:49-12:00 | 1.5 m × 5 m<br>(2 rows) | 6                     | Kjeldahl               |
| 2019 | Waseca<br>small-plot  | 24                      | V6    | 29 June<br>2019                | 29 June<br>2019 | 12:21-12:28 | 1.5 m × 2 m<br>(2 rows) | 10