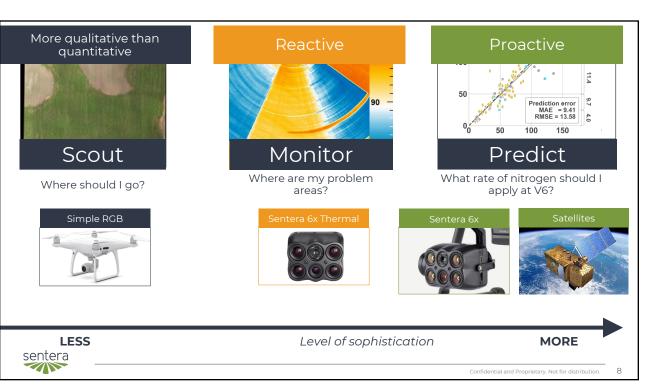

| Year | Experiment            | Observation<br><i>n</i> | Stage | Sampling<br>Date               | lmage<br>Date   | Image Time  | Sample<br>Area          | Subsample<br><i>n</i> | Nitrogen<br>Extraction |
|------|-----------------------|-------------------------|-------|--------------------------------|-----------------|-------------|-------------------------|-----------------------|------------------------|
| 2018 | Wells                 | 143                     | V10   | 29 June<br>2018                | 28 June<br>2018 | 11:49-12:00 | 1.5 m × 5 m<br>(2 rows) | 6                     | Kjeldahl               |
| 2019 | Waseca<br>small-plot  | 24                      | V6    | 29 June<br>2019                | 29 June<br>2019 | 12:21-12:28 | 1.5