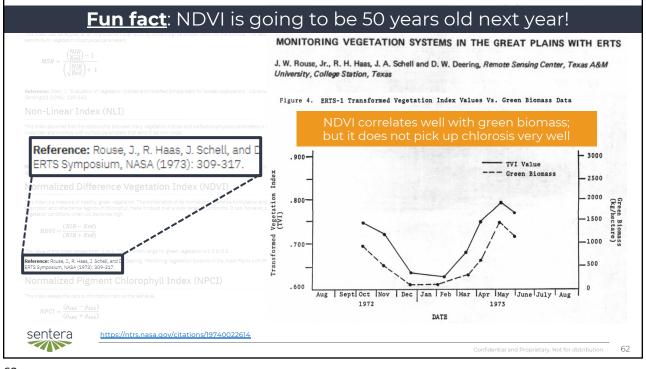

10 July<br>2019 <sup>1</sup> | 09 July<br>2019 | 11:40-11:46 | 1.5 m × 2 m<br>(2 rows) | 10                    | Dry combustion         |
| 2019 |                       | 24                      | V14   | 23 July 2019                   | 23 July<br>2019 | 12:03-12:09 | 1.5 m × 2 m<br>(2 rows) | 6                     | Dry combustion         |
| 2019 | Waseca<br>whole-field | 16                      | V8    | 10 July 2019                   | 08 July<br>2019 | 13:06–13:17 | 5 m × 10 m<br>(6 rows)  | 6                     | Dry combustion         |
| 2019 |                       | 16                      | V14   | 23 July 2019                   | 23 July<br>2019 | 12:32-12:42 | 5 m × 10 m<br>(6 rows)  | 6                     | Dry combustion         |