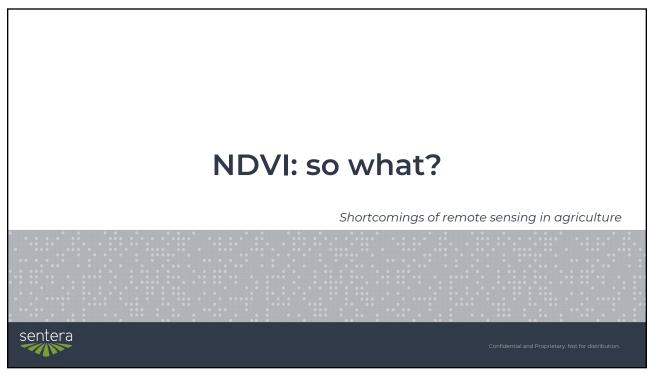

| 9/10 July<br>2019 <sup>1</sup> | 09 July<br>2019 | 11:40-11:46 | 1.5 m × 2 m<br>(2 rows) | 10                    | Dry combustion         |
| 2019 |                       | 24                      | V14   | 23 July 2019                   | 23 July<br>2019 | 12:03-12:09 | 1.5 m × 2 m<br>(2 rows) | 6                     | Dry combustion         |
| 2019 | Waseca<br>whole-field | 16                      | V8    | 10 July 2019                   | 08 July<br>2019 | 13:06–13:17 | 5 m × 10 m<br>(6 rows)  | 6                     | Dry combustion         |
| 2019 |                       | 16                      | V14   | 23 July 2019                   | 23 July<br>2019 | 12:32-12:42 | 5 m × 10 m<br>(6 rows)  | 6                     | Dry combustion         |