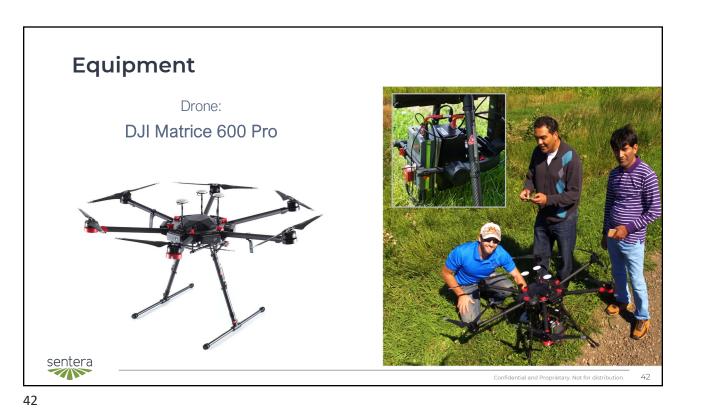

| Year | Experiment            | Observation<br><i>n</i> | Stage | Sampling<br>Date               | lmage<br>Date   | Image Time  | Sample<br>Area          | Subsample<br><i>n</i> | Nitrogen<br>Extraction |
|------|-----------------------|-------------------------|-------|--------------------------------|-----------------|-------------|-------------------------|-----------------------|------------------------|
| 2018 | Wells                 | 143                     | V10   | 29 June<br>2018                | 28 June<br>2018 | 11:49-12:00 | 1.5 m × 5 m<br>(2 rows) | 6                     | Kjeldahl               |
| 2019 | Waseca<br>small-plot  | 24                      | V6    | 29 June<br>2019                | 29 June<br>2019 | 12:21-12:28 | 1.5 m × 2 m<br>(2 rows) | 10