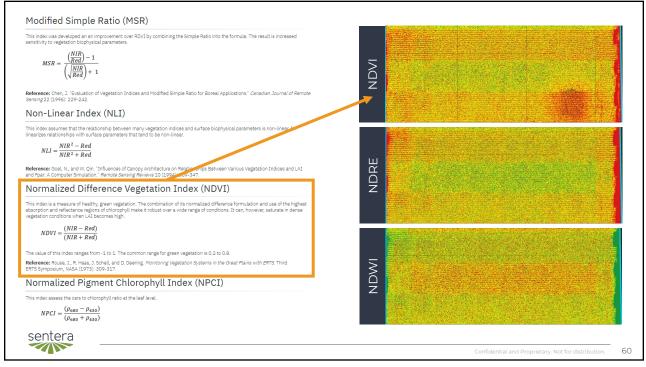

| 9/10 July<br>2019 <sup>1</sup> | 09 July<br>2019 | 11:40-11:46 | 1.5 m × 2 m<br>(2 rows) | 10                    | Dry combustion         |
| 2019 |                       | 24                      | V14   | 23 July 2019                   | 23 July<br>2019 | 12:03-12:09 | 1.5 m × 2 m<br>(2 rows) | 6                     | Dry combustion         |
| 2019 | Waseca<br>whole-field | 16                      | V8    | 10 July 2019                   | 08 July<br>2019 | 13:06–13:17 | 5 m × 10 m<br>(6 rows)  | 6                     | Dry combustion         |
| 2019 |                       | 16                      | V14   | 23 July 2019                   | 23 July<br>2019 | 12:32-12:42 | 5 m × 10 m<br>(6 rows)  | 6                     | Dry combustion         |