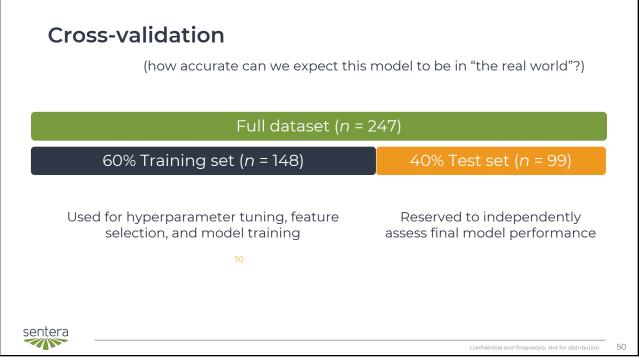

| V8    | 9/10 July<br>2019 <sup>1</sup> | 09 July<br>2019 | 11:40-11:46 | 1.5 m × 2 m<br>(2 rows) | 10                    | Dry combustion         |
| 2019 |                       | 24                      | V14   | 23 July 2019                   | 23 July<br>2019 | 12:03-12:09 | 1.5 m × 2 m<br>(2 rows) | 6                     | Dry combustion         |
| 2019 | Waseca<br>whole-field | 16                      | V8    | 10 July 2019                   | 08 July<br>2019 | 13:06–13:17 | 5 m × 10 m<br>(6 rows)  | 6                     | Dry combustion         |
| 2019 |                       | 16                      | V14   | 23 July 2019                   | 23 July<br>2019 | 12:32-12:42 | 5 m × 10 m<br>(6 rows)  | 6                     | Dry combustion         |