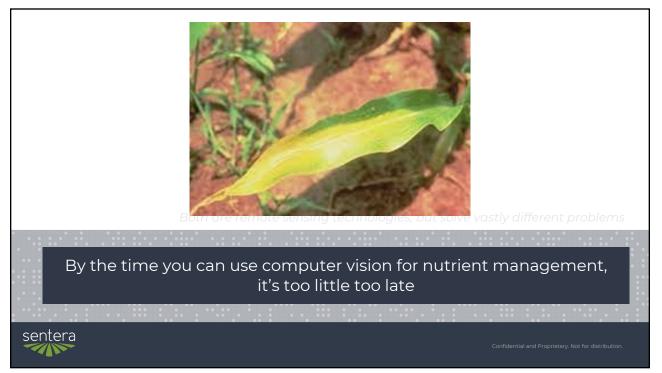

| Year | Experiment            | Observation<br><i>n</i> | Stage | Sampling<br>Date               | lmage<br>Date   | Image Time  | Sample<br>Area          | Subsample<br><i>n</i> | Nitrogen<br>Extraction |
|------|-----------------------|-------------------------|-------|--------------------------------|-----------------|-------------|-------------------------|-----------------------|------------------------|
| 2018 | Wells                 | 143                     | V10   | 29 June<br>2018                | 28 June<br>2018 | 11:49-12:00 | 1.5 m × 5 m<br>(2 rows) | 6                     | Kjeldahl               |
| 2019 | Waseca<br>small-plot  | 24                      | V6    | 29 June<br>2019                | 29 June<br>2019 | 12:21-12:28 | 1.5 m × 2 m<br>(2 rows) | 10                    | Dry combustion         |
| 2019 |                       | 24                      | V8    | 9/10 July<br>2019 <sup>1</sup> | 09 July<br>2019 | 11:40-11:46 | 1.5 m × 2 m<br>(2 rows) | 10                    | Dry combustion         |
| 2019 |                       | 24                      | V14   | 23 July 2019                   | 23 July<br>2019 | 12:03-12:09 | 1.5 m × 2 m<br>(2 rows) | 6                     | Dry combustion         |
| 2019 | Waseca<br>whole-field | 16                      | V8    | 10 July 2019                   | 08 July<br>2019 | 13:06–13:17 | 5 m × 10 m<br>(6 rows)  | 6                     | Dry combustion         |
| 2019 |                       | 16                      | V14   | 23 July 2019                   | 23 July<br>2019 | 12:32-12:42 | 5 m × 10 m<br>(6 rows)  | 6                     | Dry combustion         |