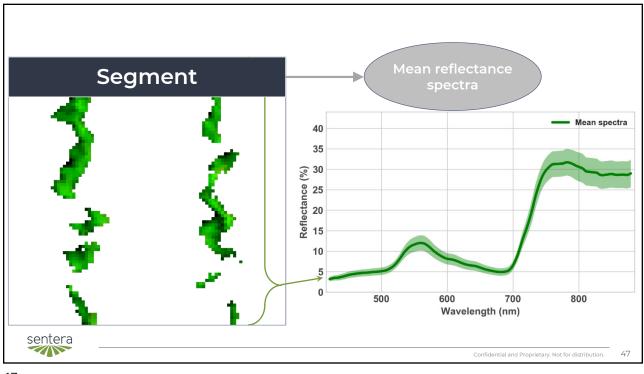

| V8    | 9/10 July<br>2019 <sup>1</sup> | 09 July<br>2019 | 11:40-11:46 | 1.5 m × 2 m<br>(2 rows) | 10                    | Dry combustion         |
| 2019 |                       | 24                      | V14   | 23 July 2019                   | 23 July<br>2019 | 12:03-12:09 | 1.5 m × 2 m<br>(2 rows) | 6                     | Dry combustion         |
| 2019 | Waseca<br>whole-field | 16                      | V8    | 10 July 2019                   | 08 July<br>2019 | 13:06–13:17 | 5 m × 10 m<br>(6 rows)  | 6                     | Dry combustion         |
| 2019 |                       | 16                      | V14   | 23 July 2019                   | 23 July<br>2019 | 12:32-12:42 | 5 m × 10 m<br>(6 rows)  | 6                     | Dry combustion         |