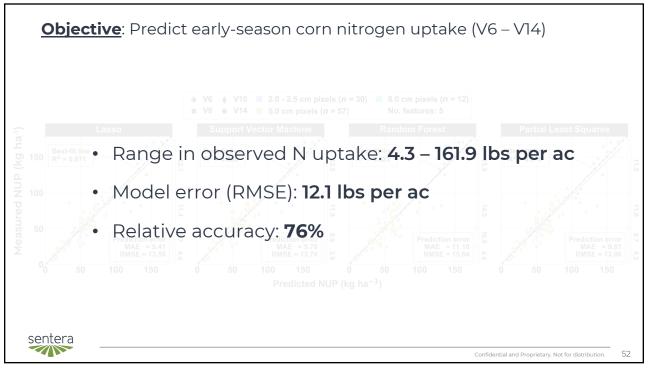

| V8    | 9/10 July<br>2019 <sup>1</sup> | 09 July<br>2019 | 11:40-11:46 | 1.5 m × 2 m<br>(2 rows) | 10                    | Dry combustion         |
| 2019 |                       | 24                      | V14   | 23 July 2019                   | 23 July<br>2019 | 12:03-12:09 | 1.5 m × 2 m<br>(2 rows) | 6                     | Dry combustion         |
| 2019 | Waseca<br>whole-field | 16                      | V8    | 10 July 2019                   | 08 July<br>2019 | 13:06–13:17 | 5 m × 10 m<br>(6 rows)  | 6                     | Dry combustion         |
| 2019 |                       | 16                      | V14   | 23 July 2019                   | 23 July<br>2019 | 12:32-12:42 | 5 m × 10 m<br>(6 rows)  | 6                     | Dry combustion         |