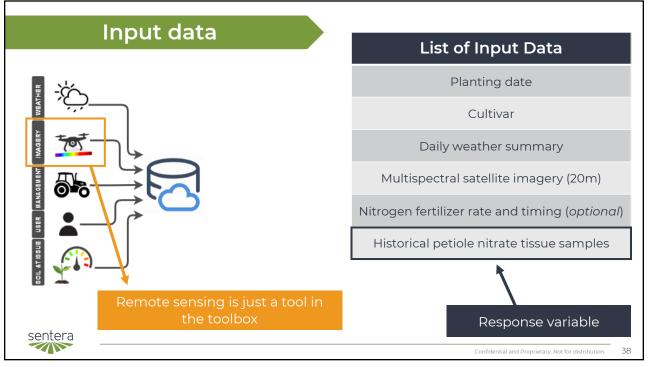

| Year | Experiment            | Observation<br><i>n</i> | Stage | Sampling<br>Date               | lmage<br>Date   | Image Time  | Sample<br>Area          | Subsample<br><i>n</i> | Nitrogen<br>Extraction |
|------|-----------------------|-------------------------|-------|--------------------------------|-----------------|-------------|-------------------------|-----------------------|------------------------|
| 2018 | Wells                 | 143                     | V10   | 29 June<br>2018                | 28 June<br>2018 | 11:49-12:00 | 1.5 m × 5 m<br>(2 rows) | 6                     | Kjeldahl               |
| 2019 | Waseca<br>small-plot  | 24                      | V6    | 29 June<br>2019                | 29 June<br>2019 | 12:21-12:28 | 1.5 m × 2 m<br>(2 rows) | 10